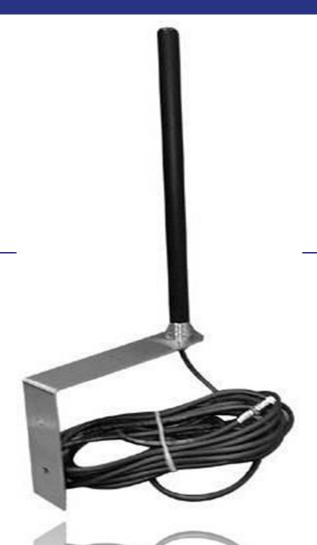

## **RUKRA OUTDOOR ANTENNA**

This is an outdoor antenna – Vertical Polarisation with wall installation bracket

With this antenna you have a better connection with GSM network than with the regular GSM antennes. It is a perfect solution when the connection to the network is just a little to poor or really no connection.

Dimensions: 380mm x 36mm x 145mm (Inc. Base). Tube dia. 16.5mm Black ABS Plastic.

Mounting: Wall Mount Bracket Operating Temp: -40°C to +85°C

Cable Length: 5m RG58 (-0mm, +100mm)

RUKRA EUROPE B.V. WWW.RUKRA.EU INFO@RUKRA.EU