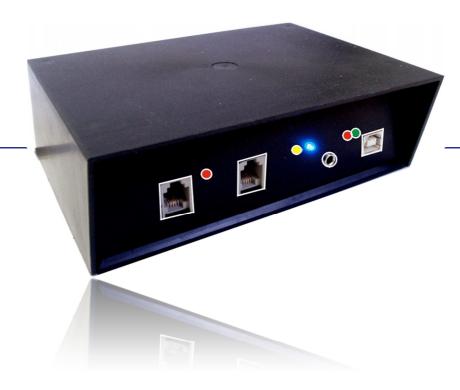

## **RUKRA USB BLACK BOX**

The RUKRA USB Black-Box is an analog modem and is used in the call center to receive calls and it is used to program the RUKRA elevator phone by call with the program software "RUKRA Elevatorsetting". The Black-Box is connected to the computer by an USB cable