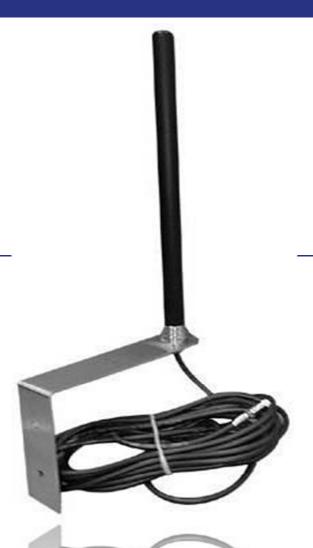

## **RUKRA OUTDOOR ANTENNA**

This is an outdoor antenna – Vertical Polarisation with wall installation bracket

With this antenna you have a better connection with GSM network than with the regular GSM antennes. It is a perfect solution when the connection to the network is just a little to poor or really no connection.

Dimensions: 380mm x 36mm x 145mm (Inc. Base). Tube dia. 16.5mm Black ABS Plastic.

Mounting: Wall Mount Bracket Operating Temp: -40°C to +85°C

Cable Length: 5m RG58 (-0mm, +100mm)