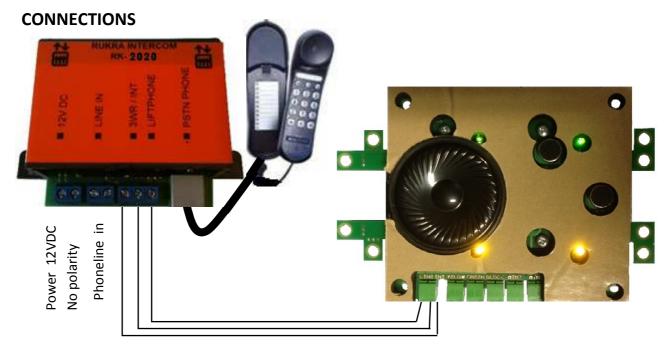

## **GENERAL**

The RUKRA machineroom intercom is installed in the machineroom and makes it easy to connect to the elevator users in the elevator cabin. The system communicates through the connected RUKRA Elevator Phone so you don't need to install an additional voice module.

In the machineroom you connect a normal PSTN telephone on the RUKRA machineroom intercom. Once the handset is picked-up it is connected directly to the connected RUKRA Elevator Phone in the elevator cabin and there can be communicated with the elevator users.

After the conversation, you press the handset hook and the call is disconnected. There is no time-out present in the intercom, that is to say; if you do not disconnect the phone in the machineroom the intercom connection remains open and the elevator phone cannot dial out.

The machineroom intercom can also be used to program the RUKRA elevator Phone without the presence of a telephone line.