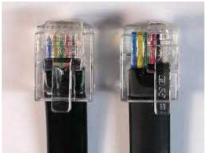

## ATTENTION !!

If you want to shorten a cable or to mount a new connector, make sure that the cable is not connected to the RUKRA Elevator Phone and that the RJ-12 connector always on both sides of the same cable mounts (color on color)