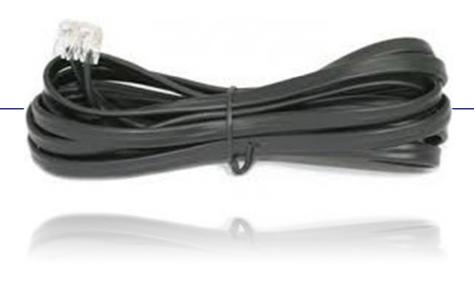

## RUKRA 6 WIRED CORDS RJ-12 6/6

The connection cable RJ-12 6/6 are suitable for the connection of the alarm buttons RUKRA on and under the elevator cabin (RK-2006)

The cable is on both sides provided with a modular RJ-12 connector and is available in lengths of 0.5, 2 and 4 meters.