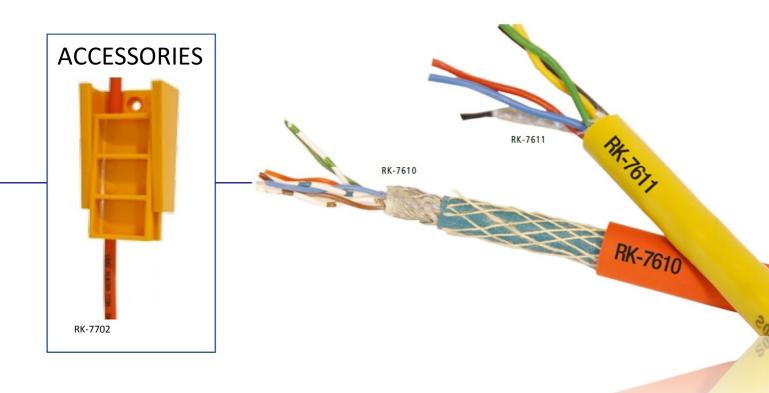

• Article numbers:

RK-7610

RK-7611

## RK-7610 RUKRA ELEVATOR CABLE CAT5E with strain relief Structure:

ESSENTIAL LINE FD P CAT5e 4X2XAWG26

- Core identification: blue, white, orange and white, green and white, brown and white.
- Kevlar braid 16 wires (tensile 7kg per thread)
- Nitrile smooth outer shell wall thickness approx 1.8mm
- Outside diameter approximately 10.5mm

## RK-7611 RUKRA ELEVATOR CABLE PVC C (2x0,34) + 2 x 2x0,34 HYBRID Structure:

- 2 pairs 2x0,34mmÇ wrapped with PP film
- 1 pair 2x0,34mmÇ wrapped with ALU foil, braid screen tinned copper foil tape about fleece
- The three data pairs are beaten together with three gripolene rope fillers (total traction 1000N)
- Soft Nitrile outer shell wall thickness approx 1.8mm
- Outside diameter approx 11mm