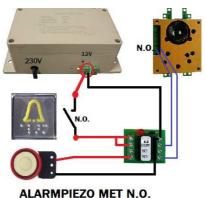

The battery is charged with 13.6 volts by the charging circuit, the charging current will be more or less depending if the battery is full or empty. So you always have a fully charged battery.

ALARMPIEZO MET N.O. DRUKKNOP IN DE LIFT