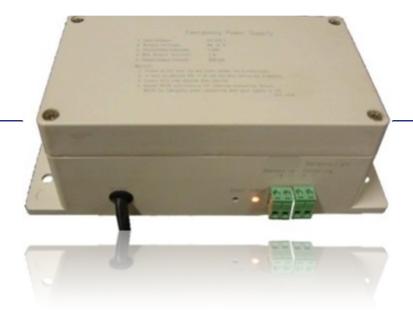

## **TECHNICALL**

- Power supply: 230 VAC / 50Hz
- Battery: 12V / 1,3Ah
- Output: 12VDC / 200mA
  (± 3 h) / 1A temporarily (± 1 hour)
- 1 x Output emergency light
- 1 x Output constant 12VDC
- $\bullet$  Working temperature: -10 °/50 °
- Housing: ABS Plastic
- Sizes: 196 x 90 x 67mm
- Article number: RK-5004

## **RUKRA EMERGENCY POWER SUPPLY**

The RUKRA emergency power supply is designed to be used in elevator installations. If the 230 volt power supply is no longer present the 12V DC output will be activated immediately while the other output constant 12 VDC power supply issues.