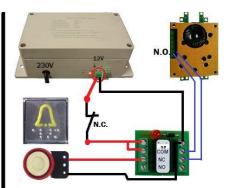

## **RUKRA EMERGENCY POWER SUPPLY**

The RUKRA emergency power supply is designed to be used in elevator installations. If the 230 volt power supply is no longer present the 12V DC output will be activated immediately while the other output constant 12 VDC power supply issues.

The battery is charged with 13.6 volts by the charging circuit, the charging current will be more or less depending if the battery is full or empty. So you always have a fully charged battery.

ALARMPIEZO MET N.O. DRUKKNOP IN DE LIFT

ALARMPIEZO MET N.C. DRUKKNOP IN DE LIFT