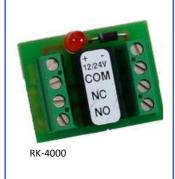

The battery is charged with 13.6 volts by the charging circuit, the charging current will be more or less depending if the battery is full or empty. So you always have a fully charged battery.

ALARMPIEZO MET N.O. DRUKKNOP IN DE LIFT

ALARMPIEZO MET N.C. DRUKKNOP IN DE LIFT