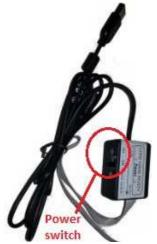

### **ACCESSORIES**

 Programmeerkabel
 met

 powerswitch
 speciaal
 voor

 programmeren
 RUKRA
 Talker-4

 maar kan ook gebruikt worden de
 programmeren van de
 RUKRA

 Lifttelefoon
 Voor
 Voor

RK-2019