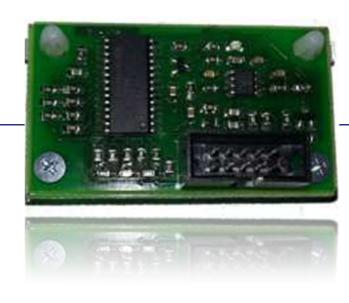

## TECHNICALL

- 4 speech channels
  - 1- Message in cabin
  - 2- Message Location
  - 3- End of speech
  - 4- Adress of the elevator
- Programming: Only by PC and USB RK-2019
- Installation: stick on the back of the RUKRA Elevator Phone
- Size: 55\*32\*3mm
- Article number: RK-1510

# **RUKRA TALKER-4**

RUKRA Talker-4 speaks in combination with the RUKRA Elevator Phone voice messages to people in the elevator cabin and gives through speaking an address of the elevator through to the call center.

The Talker-4 is supplied with a plug and play cable connected to the programming connector of the RUKRA elevator phone, there is no further power supply required.

The Talker-4 is equipped with three fixed voice messages (Voice messages can be customized), and you can record your own voice message about, for example the address of the elevator or the elevator number, this is only possible with computer and the program "RUKRA elevator setting"