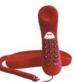

## RUKRA FIREMAN INTERCOM

The RUKRA Fireman Intercom is supplied including the lift phone in the elevator cabin, a red telephone for the engine room and the fireman intercom including a flush mount panel to install in the wall on the fireman floor.

Once the fireman switch is activated there will be made a clear speak and listening connection between the fireman intercom on the floor, the elevator cabin and the machine room.

- The fireman intercom is always delivered as a set
- This set consists of:
- A RUKRA elevator phone in the elevator cabin
- A RUKRA elevator telephone (with special software) on the fireman floor with flush mount floor Panel
- A RUKRA telephone Switch with special features and software
- A red telephone in the engine room