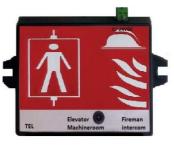

## RUKRA FIREMAN INTERCOM

The RUKRA Fireman Intercom is supplied including the lift phone in the elevator cabin, a red telephone for the engine room and the fireman intercom including a flush mount panel to install in the wall on the fireman floor.

Once the fireman switch is activated there will be made a clear speak and listening connection between the fireman intercom on the floor, the elevator cabin and the machine room.

- The fireman intercom is always delivered as a set
- This set consists of:
- A RUKRA elevator phone in the elevator cabin
- A RUKRA elevator telephone (with special software) on the fireman floor with flush mount floor Panel
- A RUKRA telephone Switch with special features and software
- A red telephone in the engine room