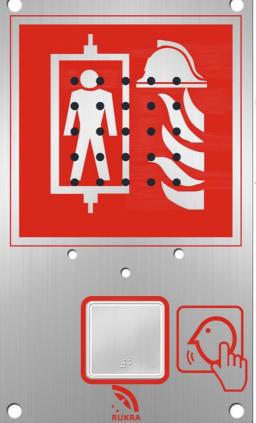

## RUKRA FIREMAN INTERCOM

The RUKRA Fireman Intercom is supplied including the lift phone in the elevator cabin, a red telephone for the engine room and the fireman intercom including a flush mount panel to install in the wall on the fireman floor.

Once the fireman switch is activated there will be made a clear speak and listening connection between the fireman intercom on the floor, the elevator cabin and the machine room.

- The fireman intercom is always delivered as a set
- This set consists of:
- A RUKRA elevator phone in the elevator cabin
- A RUKRA elevator telephone (with special software) on the fireman floor with flush mount floor Panel
- A RUKRA telephone Switch with special features and software
- A red telephone in the engine room